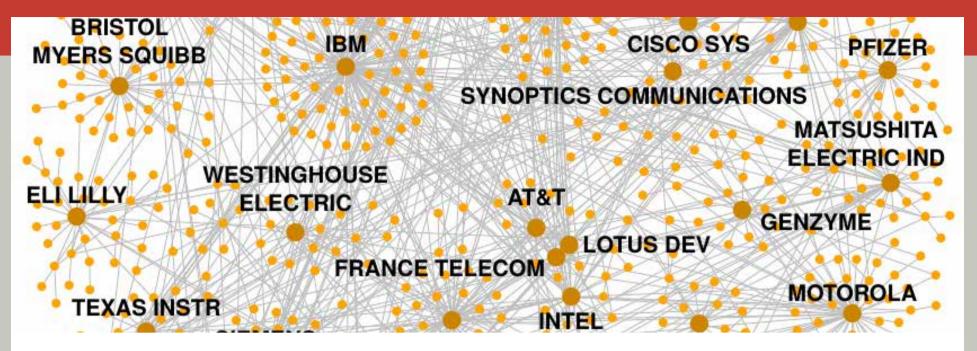

10:00 - 10:45 R&D Networks under the Microscope: Theory, Models and Empirics

Antonios Garas Chair of Systems Design, ETH Zürich

10:45 - 11:15 Coffee Break